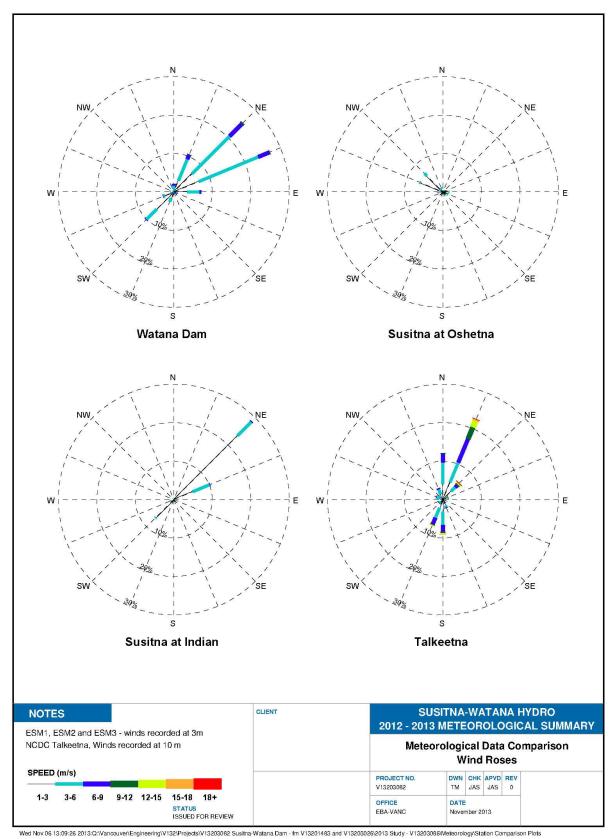

Figure C-7. Period of Record Wind Rose for ESM3 Susitna at Indian River, 2012-2013.

Figure C-8. Period of Record Wind Rose for Talkeetna Airport, 2012-2013

.... 50.0 ( ) .... 10.0 ( ) .... 10.0 ( ) .... 10.0 ( ) .... 10.0 ( ) .... 10.0 ( ) .... 10.0 ( ) .... 10.0 ( )

Figure C-12. Wind Roses by Month for the Talkeetna Airport Site, 2012-2013

Figure C-13. Comparison of Wind Roses for all Susitna Sites, 2012-2013

Figure C-14. Meteorological Data Comparison for all Susitna Sites, 2012-2013