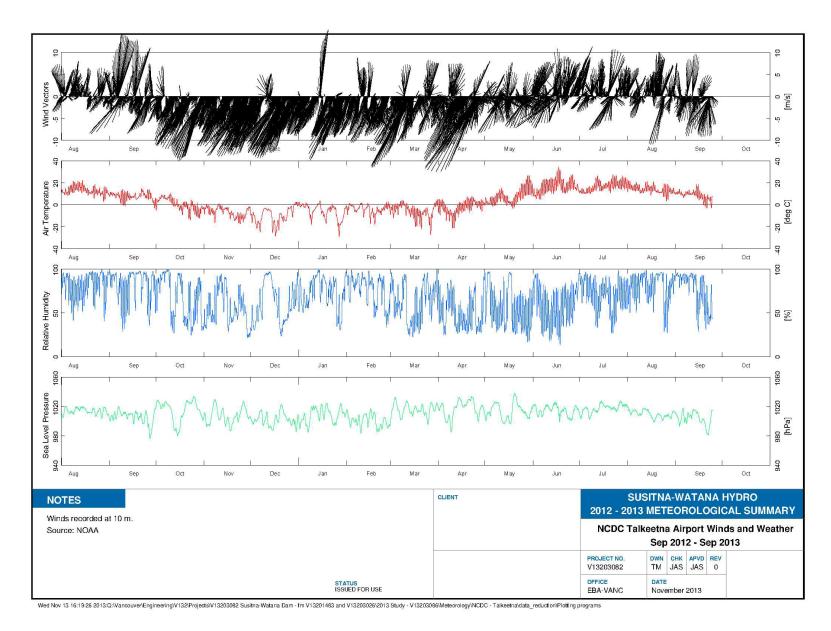

Figure C-4. Talkeetna Airport Station Winds and Weather Meteorological Summary, 2012-2013

Figure C-5. Period of Record Wind Rose for ESM1, the Watana Dam Site, 2012-2013.

Figure C-6. Period of Record Wind Rose for ESM2 the Susitna at Oshetna Site, 2012-2013.