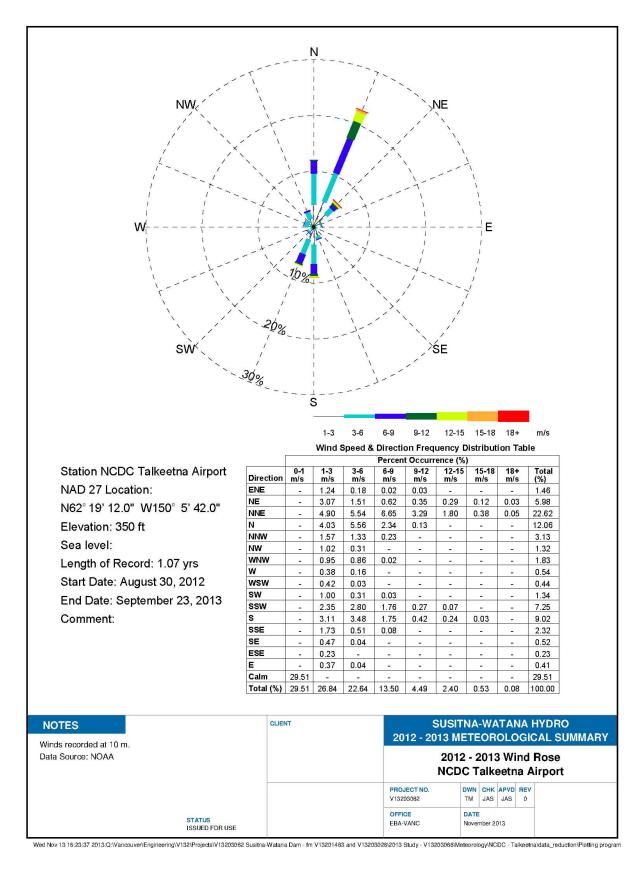

Figure C-7. Period of Record Wind Rose for ESM3 Susitna at Indian River, 2012-2013.

Figure C-8. Period of Record Wind Rose for Talkeetna Airport, 2012-2013

.... 50.0 ( ) .... 10.0 ( ) .... 10.0 ( ) .... 10.0 ( ) .... 10.0 ( ) .... 10.0 ( ) .... 10.0 ( ) .... 10.0 ( )