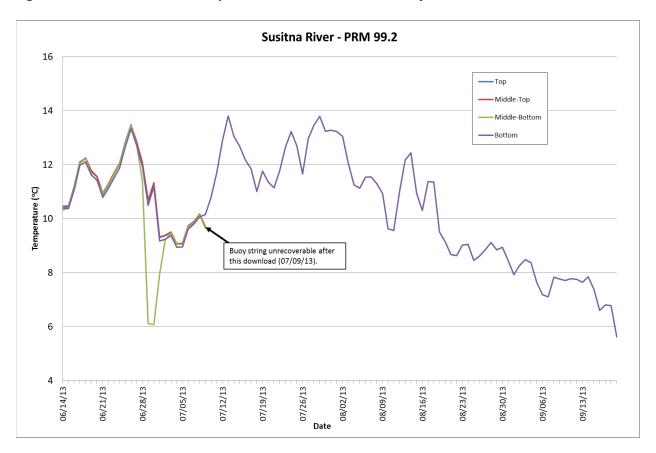

Tetra Tech

June 2014

Figure B-1. 2013 Thermistor Temperature Data for the Susitna Project Area.

Figure B-2. 2013 Thermistor Temperature Data for the Susitna Project Area.

Figure B-3. 2013 Thermistor Temperature Data for the Susitna Project Area.

Figure B-4. 2013 Thermistor Temperature Data for the Susitna Project Area.

Figure B-5. 2013 Thermistor Temperature Data for the Susitna Project Area.

Figure B-6. 2013 Thermistor Temperature Data for the Susitna Project Area.

Figure B-7. 2013 Thermistor Temperature Data for the Susitna Project Area.

Figure B-8. 2013 Thermistor Temperature Data for the Susitna Project Area.

Figure B-9. 2013 Thermistor Temperature Data for the Susitna Project Area.

Figure B-10. 2013 Thermistor Temperature Data for the Susitna Project Area.

Figure B-11. 2013 Thermistor Temperature Data for the Susitna Project Area.

Figure B-12. 2013 Thermistor Temperature Data for the Susitna Project Area.

Figure B-13. 2013 Thermistor Temperature Data for the Susitna Project Area.

Figure B-14. 2013 Thermistor Temperature Data for the Susitna Project Area.