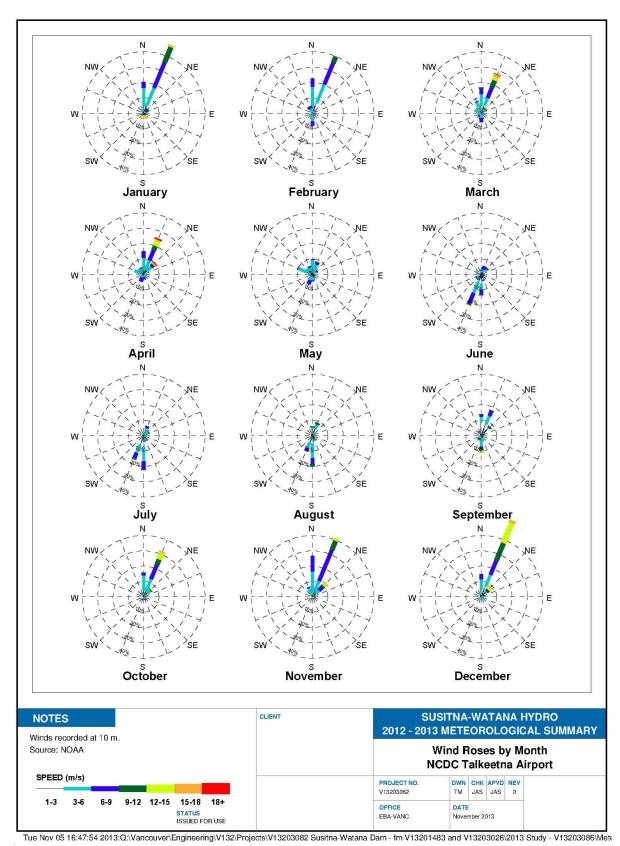

Figure C-12. Wind Roses by Month for the Talkeetna Airport Site, 2012-2013

Figure C-13. Comparison of Wind Roses for all Susitna Sites, 2012-2013

Figure C-14. Meteorological Data Comparison for all Susitna Sites, 2012-2013