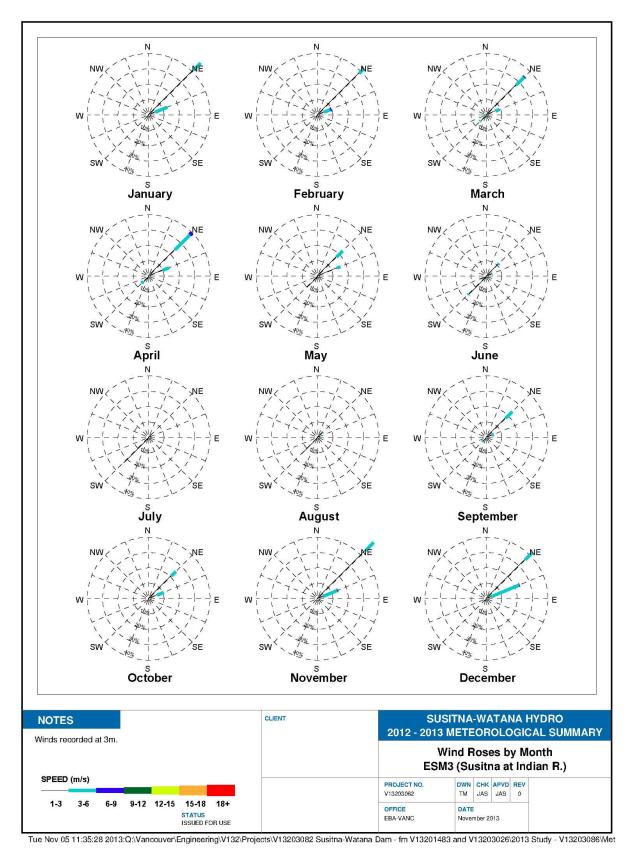

Figure C-9. Wind Roses by Month for ESM1, the Watana Dam Site, 2012-2013

Figure C-10. Wind Roses by Month for ESM2, the Susitna at Oshetna Site, 2012-2013

\_\_\_\_\_

Figure C-11. Wind Roses by Month for ESM3, the Susitna at Indian River Site, 2012-2013