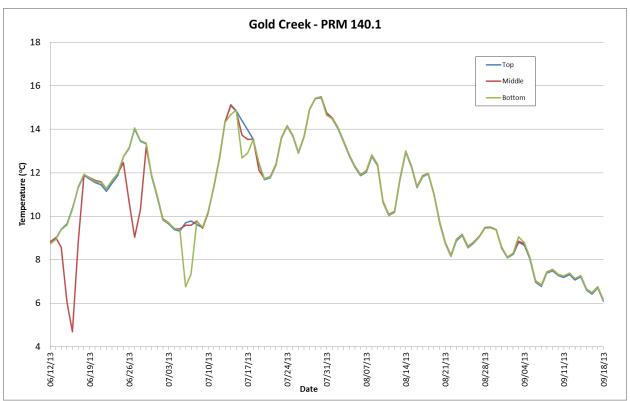

Tetra Tech

June 2014

Figure B-1. 2013 Thermistor Temperature Data for the Susitna Project Area.

Figure B-2. 2013 Thermistor Temperature Data for the Susitna Project Area.

Figure B-3. 2013 Thermistor Temperature Data for the Susitna Project Area.

Figure B-4. 2013 Thermistor Temperature Data for the Susitna Project Area.

Figure B-5. 2013 Thermistor Temperature Data for the Susitna Project Area.

Figure B-6. 2013 Thermistor Temperature Data for the Susitna Project Area.

Figure B-7. 2013 Thermistor Temperature Data for the Susitna Project Area.

Figure B-8. 2013 Thermistor Temperature Data for the Susitna Project Area.

Figure B-9. 2013 Thermistor Temperature Data for the Susitna Project Area.

Figure B-10. 2013 Thermistor Temperature Data for the Susitna Project Area.

Figure B-11. 2013 Thermistor Temperature Data for the Susitna Project Area.

Figure B-12. 2013 Thermistor Temperature Data for the Susitna Project Area.

Figure B-13. 2013 Thermistor Temperature Data for the Susitna Project Area.

Figure B-14. 2013 Thermistor Temperature Data for the Susitna Project Area.