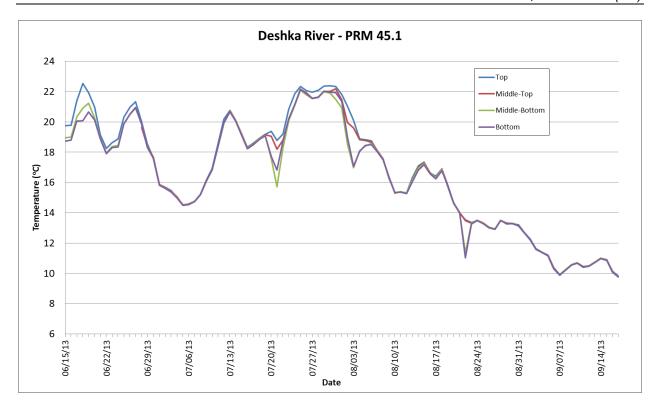

Tetra Tech

June 2014

Figure B-1. 2013 Thermistor Temperature Data for the Susitna Project Area.

Figure B-2. 2013 Thermistor Temperature Data for the Susitna Project Area.

Figure B-3. 2013 Thermistor Temperature Data for the Susitna Project Area.

Figure B-4. 2013 Thermistor Temperature Data for the Susitna Project Area.

Figure B-5. 2013 Thermistor Temperature Data for the Susitna Project Area.

Figure B-6. 2013 Thermistor Temperature Data for the Susitna Project Area.

Figure B-7. 2013 Thermistor Temperature Data for the Susitna Project Area.

Figure B-8. 2013 Thermistor Temperature Data for the Susitna Project Area.

Figure B-9. 2013 Thermistor Temperature Data for the Susitna Project Area.

Figure B-10. 2013 Thermistor Temperature Data for the Susitna Project Area.

Figure B-11. 2013 Thermistor Temperature Data for the Susitna Project Area.

Figure B-12. 2013 Thermistor Temperature Data for the Susitna Project Area.

Figure B-13. 2013 Thermistor Temperature Data for the Susitna Project Area.

Figure B-14. 2013 Thermistor Temperature Data for the Susitna Project Area.