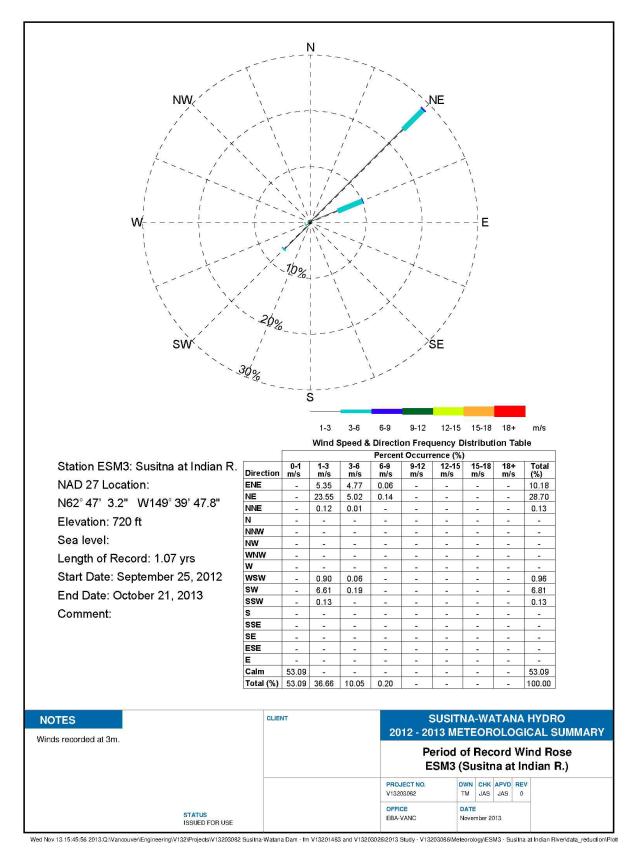

Figure C-7. Period of Record Wind Rose for ESM3 Susitna at Indian River, 2012-2013.

Figure C-8. Period of Record Wind Rose for Talkeetna Airport, 2012-2013

.... 50.0 ( ) .... 10.0 ( ) .... 10.0 ( ) .... 10.0 ( ) .... 10.0 ( ) .... 10.0 ( ) .... 10.0 ( ) .... 10.0 ( )