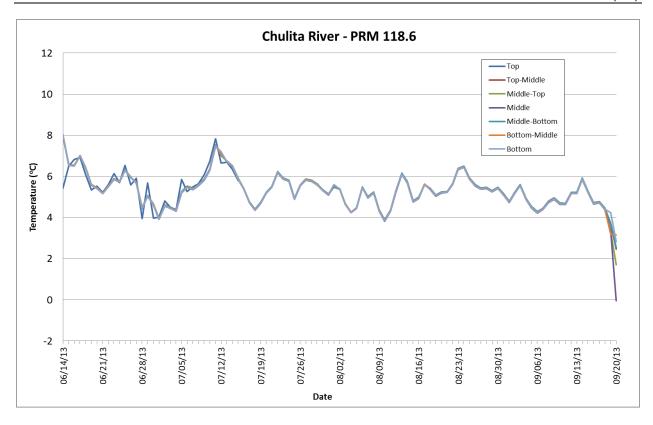

Tetra Tech

June 2014

Figure B-1. 2013 Thermistor Temperature Data for the Susitna Project Area.

Figure B-2. 2013 Thermistor Temperature Data for the Susitna Project Area.

Figure B-3. 2013 Thermistor Temperature Data for the Susitna Project Area.

Figure B-4. 2013 Thermistor Temperature Data for the Susitna Project Area.

Figure B-5. 2013 Thermistor Temperature Data for the Susitna Project Area.

Figure B-6. 2013 Thermistor Temperature Data for the Susitna Project Area.

Figure B-7. 2013 Thermistor Temperature Data for the Susitna Project Area.

Figure B-8. 2013 Thermistor Temperature Data for the Susitna Project Area.

Figure B-9. 2013 Thermistor Temperature Data for the Susitna Project Area.

Figure B-10. 2013 Thermistor Temperature Data for the Susitna Project Area.

Figure B-11. 2013 Thermistor Temperature Data for the Susitna Project Area.

Figure B-12. 2013 Thermistor Temperature Data for the Susitna Project Area.

Figure B-13. 2013 Thermistor Temperature Data for the Susitna Project Area.

Figure B-14. 2013 Thermistor Temperature Data for the Susitna Project Area.