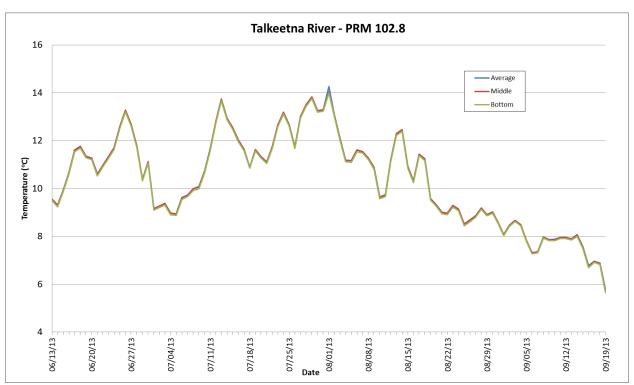

Tetra Tech

June 2014

Figure B-1. 2013 Thermistor Temperature Data for the Susitna Project Area.

Figure B-2. 2013 Thermistor Temperature Data for the Susitna Project Area.

Figure B-3. 2013 Thermistor Temperature Data for the Susitna Project Area.

Figure B-4. 2013 Thermistor Temperature Data for the Susitna Project Area.

Figure B-5. 2013 Thermistor Temperature Data for the Susitna Project Area.

Figure B-6. 2013 Thermistor Temperature Data for the Susitna Project Area.

Figure B-7. 2013 Thermistor Temperature Data for the Susitna Project Area.

Figure B-8. 2013 Thermistor Temperature Data for the Susitna Project Area.

Figure B-9. 2013 Thermistor Temperature Data for the Susitna Project Area.

Figure B-10. 2013 Thermistor Temperature Data for the Susitna Project Area.

Figure B-11. 2013 Thermistor Temperature Data for the Susitna Project Area.

Figure B-12. 2013 Thermistor Temperature Data for the Susitna Project Area.

Figure B-13. 2013 Thermistor Temperature Data for the Susitna Project Area.

Figure B-14. 2013 Thermistor Temperature Data for the Susitna Project Area.