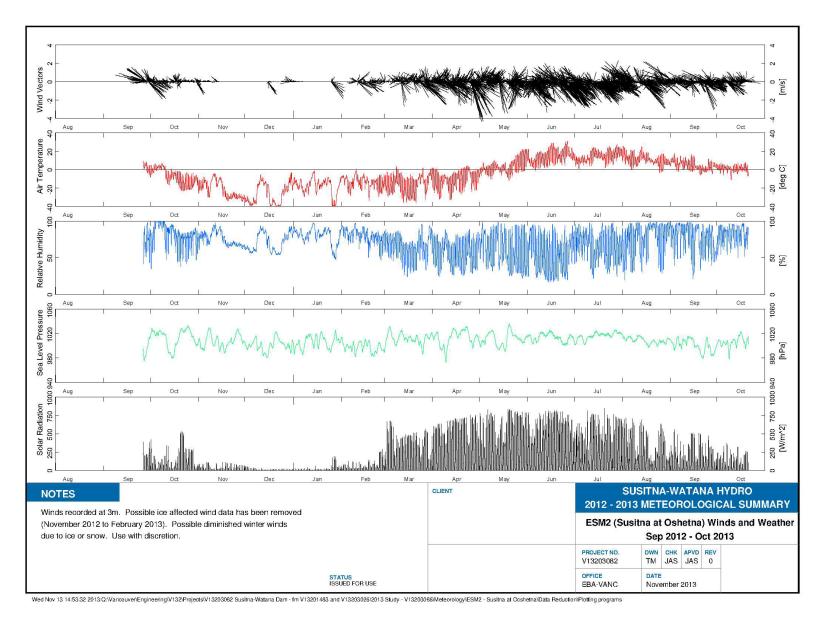

Figure C-1. ESM1 Watana Dam Site Winds and Weather Meteorological Summary, 2012-2013

Figure C-2. ESM2 Susitna at Oshetna Winds and Weather Meteorological Summary, 2012-2013

Figure C-3. ESM3 Susitna at Indian River Winds and Weather Meteorological Summary, 2012-2013