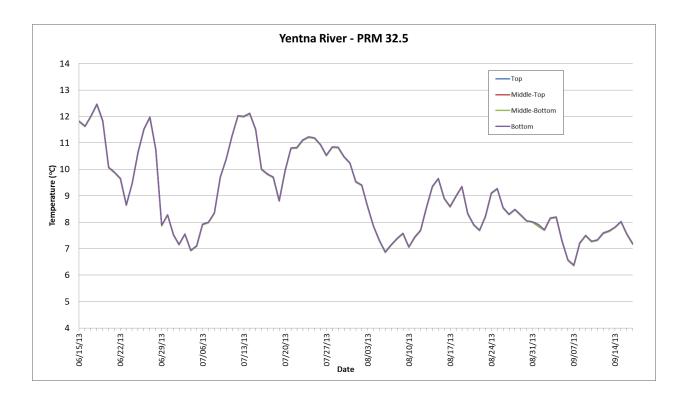

Tetra Tech

June 2014

Figure B-1. 2013 Thermistor Temperature Data for the Susitna Project Area.

Figure B-2. 2013 Thermistor Temperature Data for the Susitna Project Area.

Figure B-3. 2013 Thermistor Temperature Data for the Susitna Project Area.

Figure B-4. 2013 Thermistor Temperature Data for the Susitna Project Area.

Figure B-5. 2013 Thermistor Temperature Data for the Susitna Project Area.

Figure B-6. 2013 Thermistor Temperature Data for the Susitna Project Area.

Figure B-7. 2013 Thermistor Temperature Data for the Susitna Project Area.

Figure B-8. 2013 Thermistor Temperature Data for the Susitna Project Area.

Figure B-9. 2013 Thermistor Temperature Data for the Susitna Project Area.

Figure B-10. 2013 Thermistor Temperature Data for the Susitna Project Area.

Figure B-11. 2013 Thermistor Temperature Data for the Susitna Project Area.

Figure B-12. 2013 Thermistor Temperature Data for the Susitna Project Area.

Figure B-13. 2013 Thermistor Temperature Data for the Susitna Project Area.

Figure B-14. 2013 Thermistor Temperature Data for the Susitna Project Area.