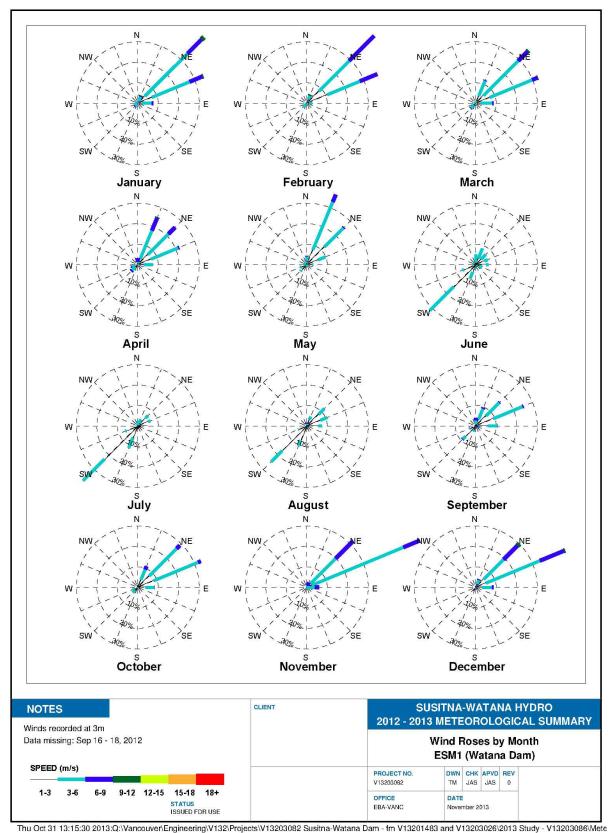

Figure C-9. Wind Roses by Month for ESM1, the Watana Dam Site, 2012-2013

Figure C-10. Wind Roses by Month for ESM2, the Susitna at Oshetna Site, 2012-2013

\_\_\_\_\_

Figure C-11. Wind Roses by Month for ESM3, the Susitna at Indian River Site, 2012-2013