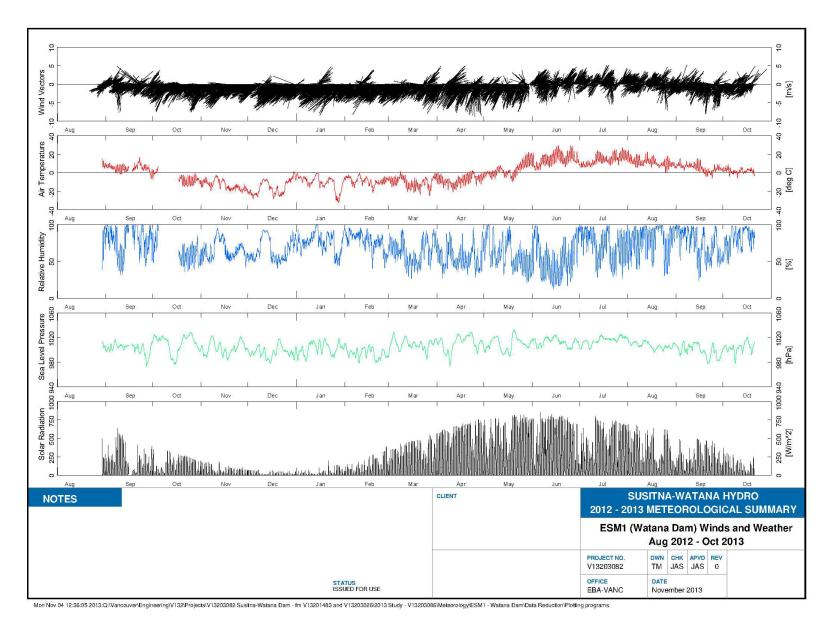

Figure C-1. ESM1 Watana Dam Site Winds and Weather Meteorological Summary, 2012-2013

Figure C-2. ESM2 Susitna at Oshetna Winds and Weather Meteorological Summary, 2012-2013

Figure C-3. ESM3 Susitna at Indian River Winds and Weather Meteorological Summary, 2012-2013