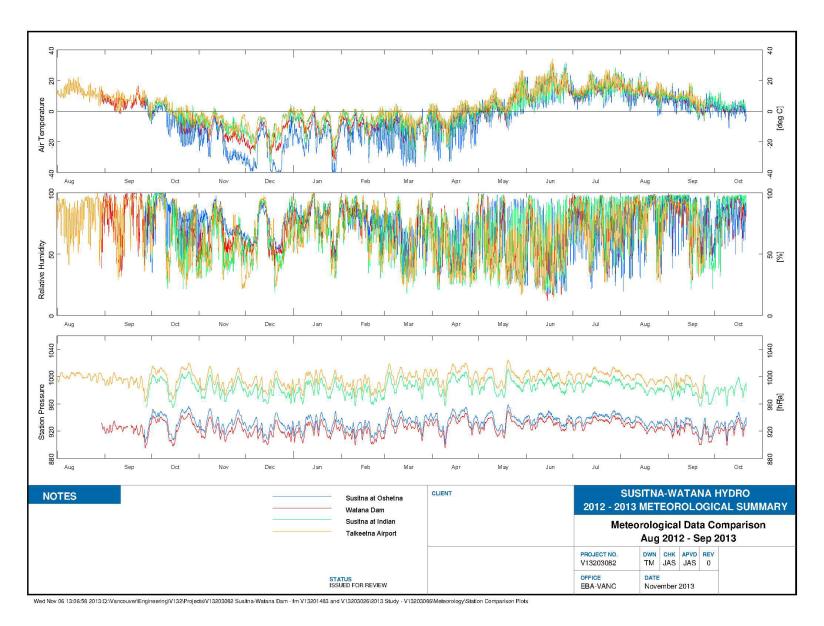

Figure C-12. Wind Roses by Month for the Talkeetna Airport Site, 2012-2013

Figure C-13. Comparison of Wind Roses for all Susitna Sites, 2012-2013

Figure C-14. Meteorological Data Comparison for all Susitna Sites, 2012-2013