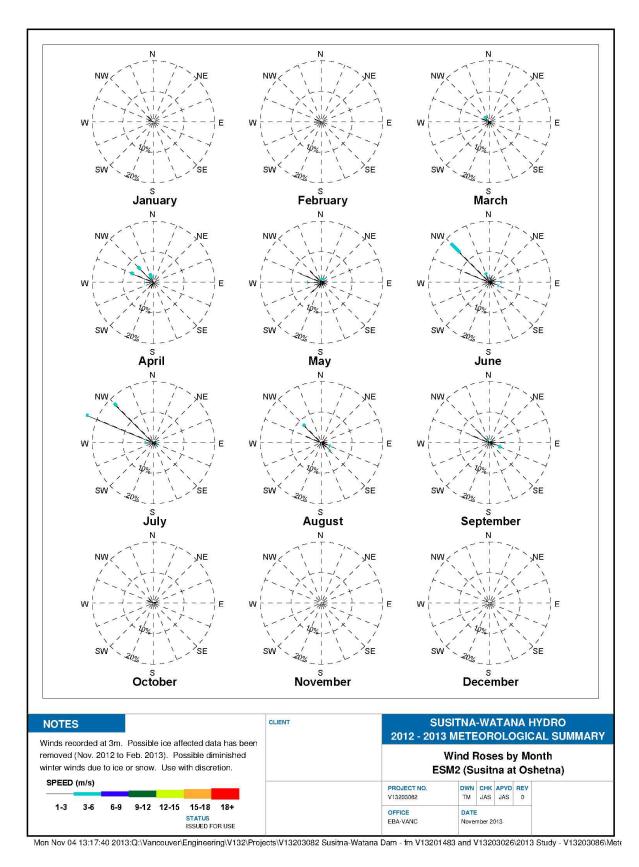

Figure C-9. Wind Roses by Month for ESM1, the Watana Dam Site, 2012-2013

Figure C-10. Wind Roses by Month for ESM2, the Susitna at Oshetna Site, 2012-2013

\_\_\_\_\_

Figure C-11. Wind Roses by Month for ESM3, the Susitna at Indian River Site, 2012-2013