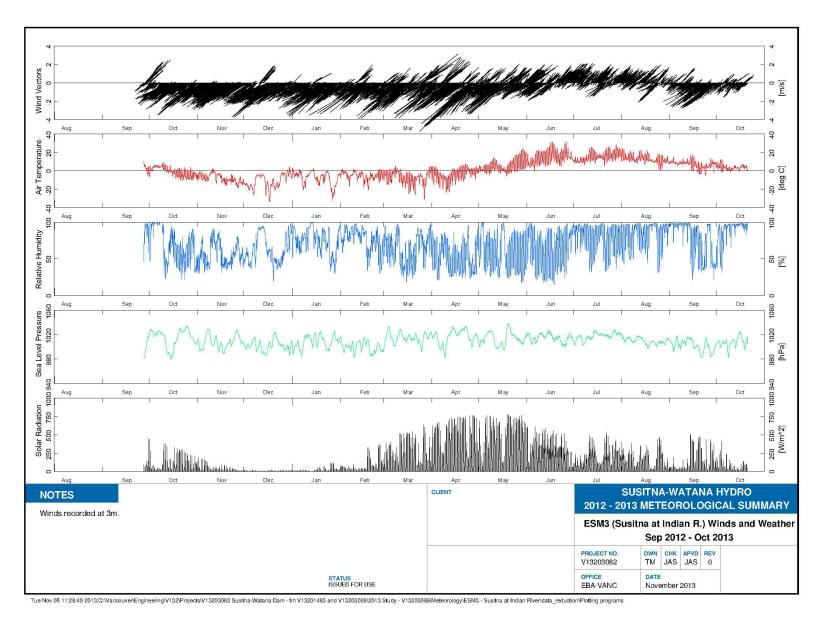

Figure C-1. ESM1 Watana Dam Site Winds and Weather Meteorological Summary, 2012-2013

Figure C-2. ESM2 Susitna at Oshetna Winds and Weather Meteorological Summary, 2012-2013

Figure C-3. ESM3 Susitna at Indian River Winds and Weather Meteorological Summary, 2012-2013