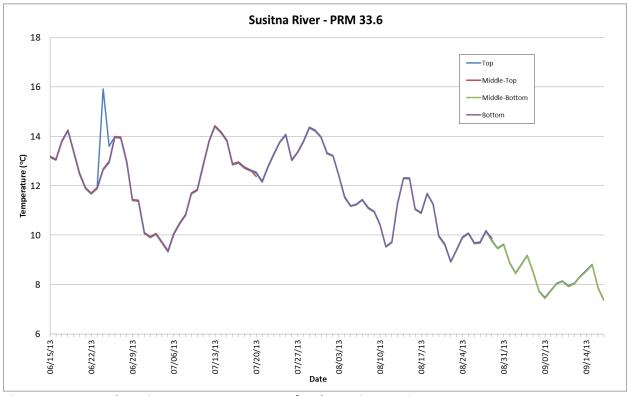

Prepared by

Tetra Tech

February 2014 Draft

Figure B-1. 2013 Thermistor Temperature Data for the Susitna Project Area.

Figure B-2. 2013 Thermistor Temperature Data for the Susitna Project Area.

Figure B-3. 2013 Thermistor Temperature Data for the Susitna Project Area.

#### Figure B-4. 2013 Thermistor Temperature Data for the Susitna Project Area.

Figure B-5. 2013 Thermistor Temperature Data for the Susitna Project Area.

Figure B-6. 2013 Thermistor Temperature Data for the Susitna Project Area.

Figure B-7. 2013 Thermistor Temperature Data for the Susitna Project Area.

Figure B-8. 2013 Thermistor Temperature Data for the Susitna Project Area.

Figure B-9. 2013 Thermistor Temperature Data for the Susitna Project Area.

Figure B-10. 2013 Thermistor Temperature Data for the Susitna Project Area.

Figure B-11. 2013 Thermistor Temperature Data for the Susitna Project Area.

Figure B-12. 2013 Thermistor Temperature Data for the Susitna Project Area.

Figure B-13. 2013 Thermistor Temperature Data for the Susitna Project Area.

Figure B-14. 2013 Thermistor Temperature Data for the Susitna Project Area.