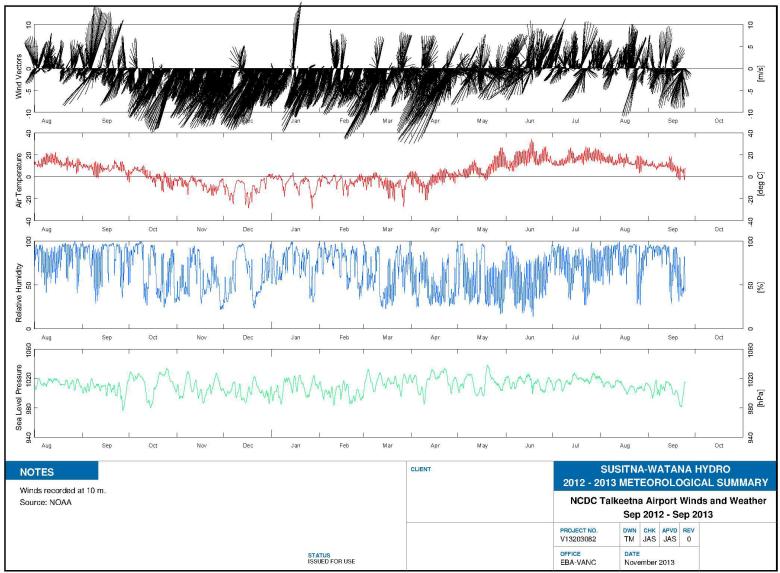

#### Figure C-4. Talkeetna Airport Station Winds and Weather Meteorological Summary, 2012-2013