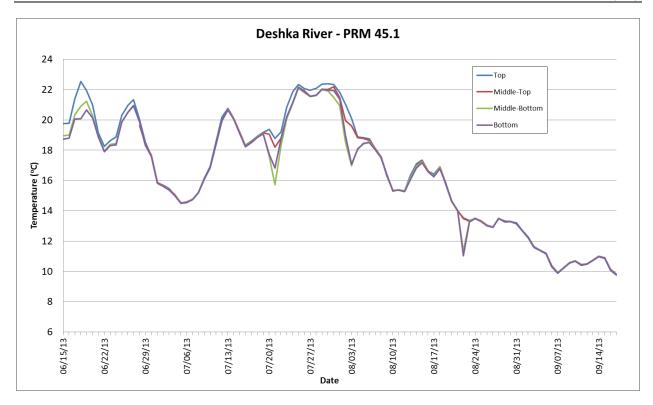

Prepared by

Tetra Tech

February 2014 Draft

Figure B-1. 2013 Thermistor Temperature Data for the Susitna Project Area.

Figure B-2. 2013 Thermistor Temperature Data for the Susitna Project Area.

Figure B-3. 2013 Thermistor Temperature Data for the Susitna Project Area.