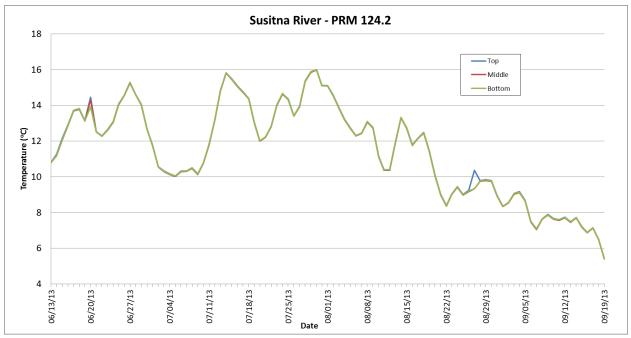

#### Figure B-4. 2013 Thermistor Temperature Data for the Susitna Project Area.

Figure B-5. 2013 Thermistor Temperature Data for the Susitna Project Area.

Figure B-6. 2013 Thermistor Temperature Data for the Susitna Project Area.