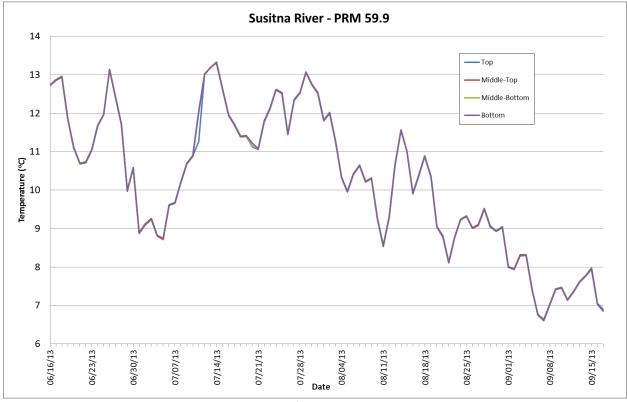

Prepared by

Tetra Tech

February 2014 Draft

Figure B-1. 2013 Thermistor Temperature Data for the Susitna Project Area.

Figure B-2. 2013 Thermistor Temperature Data for the Susitna Project Area.

Figure B-3. 2013 Thermistor Temperature Data for the Susitna Project Area.