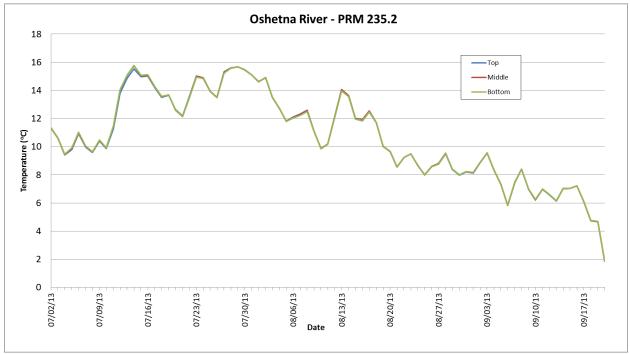

Prepared by

Tetra Tech

February 2014 Draft

Figure B-1. 2013 Thermistor Temperature Data for the Susitna Project Area.

Figure B-2. 2013 Thermistor Temperature Data for the Susitna Project Area.

Figure B-3. 2013 Thermistor Temperature Data for the Susitna Project Area.

#### Figure B-4. 2013 Thermistor Temperature Data for the Susitna Project Area.

Figure B-5. 2013 Thermistor Temperature Data for the Susitna Project Area.

Figure B-6. 2013 Thermistor Temperature Data for the Susitna Project Area.

Figure B-7. 2013 Thermistor Temperature Data for the Susitna Project Area.

Figure B-8. 2013 Thermistor Temperature Data for the Susitna Project Area.

Figure B-9. 2013 Thermistor Temperature Data for the Susitna Project Area.

Figure B-10. 2013 Thermistor Temperature Data for the Susitna Project Area.

Figure B-11. 2013 Thermistor Temperature Data for the Susitna Project Area.

Figure B-12. 2013 Thermistor Temperature Data for the Susitna Project Area.

Figure B-13. 2013 Thermistor Temperature Data for the Susitna Project Area.

Figure B-14. 2013 Thermistor Temperature Data for the Susitna Project Area.