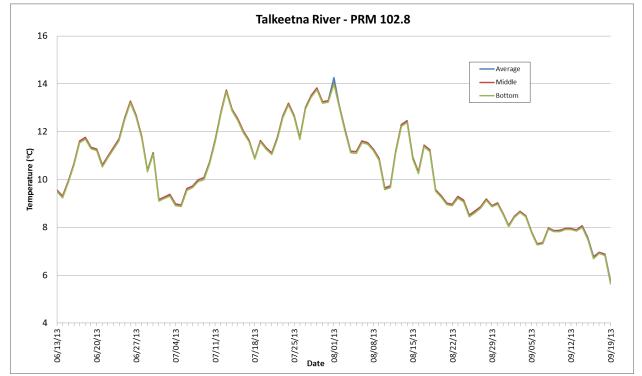

Prepared by

Tetra Tech

February 2014 Draft

Figure B-1. 2013 Thermistor Temperature Data for the Susitna Project Area.

Figure B-2. 2013 Thermistor Temperature Data for the Susitna Project Area.

Figure B-3. 2013 Thermistor Temperature Data for the Susitna Project Area.