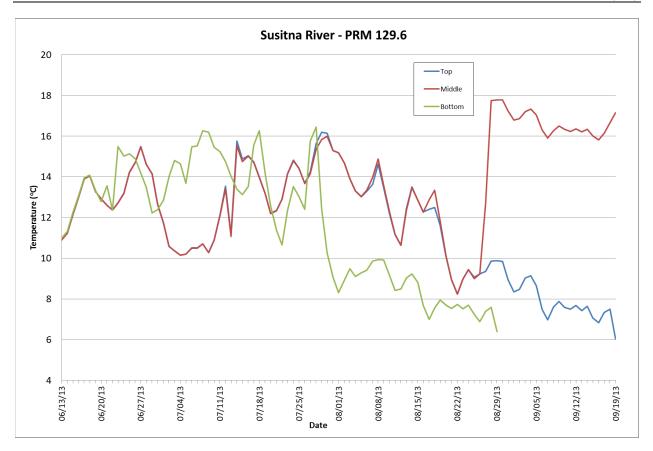

#### Figure B-4. 2013 Thermistor Temperature Data for the Susitna Project Area.

Figure B-5. 2013 Thermistor Temperature Data for the Susitna Project Area.

Figure B-6. 2013 Thermistor Temperature Data for the Susitna Project Area.