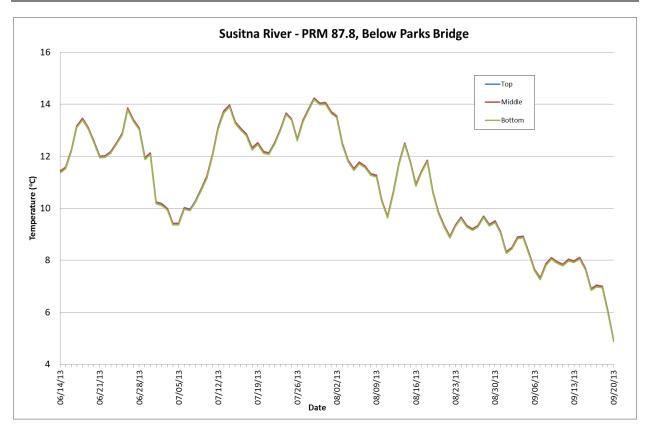

#### Figure B-4. 2013 Thermistor Temperature Data for the Susitna Project Area.

Figure B-5. 2013 Thermistor Temperature Data for the Susitna Project Area.

Figure B-6. 2013 Thermistor Temperature Data for the Susitna Project Area.