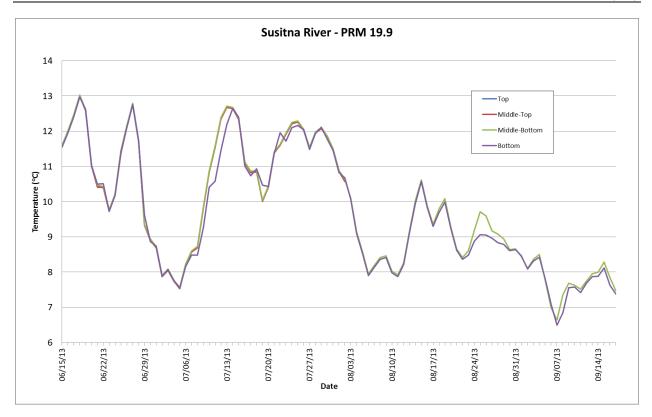

Prepared by

Tetra Tech

February 2014 Draft

Figure B-1. 2013 Thermistor Temperature Data for the Susitna Project Area.

Figure B-2. 2013 Thermistor Temperature Data for the Susitna Project Area.

Figure B-3. 2013 Thermistor Temperature Data for the Susitna Project Area.

#### Figure B-4. 2013 Thermistor Temperature Data for the Susitna Project Area.

Figure B-5. 2013 Thermistor Temperature Data for the Susitna Project Area.

Figure B-6. 2013 Thermistor Temperature Data for the Susitna Project Area.

Figure B-7. 2013 Thermistor Temperature Data for the Susitna Project Area.

Figure B-8. 2013 Thermistor Temperature Data for the Susitna Project Area.

Figure B-9. 2013 Thermistor Temperature Data for the Susitna Project Area.

Figure B-10. 2013 Thermistor Temperature Data for the Susitna Project Area.

Figure B-11. 2013 Thermistor Temperature Data for the Susitna Project Area.

Figure B-12. 2013 Thermistor Temperature Data for the Susitna Project Area.

Figure B-13. 2013 Thermistor Temperature Data for the Susitna Project Area.

Figure B-14. 2013 Thermistor Temperature Data for the Susitna Project Area.