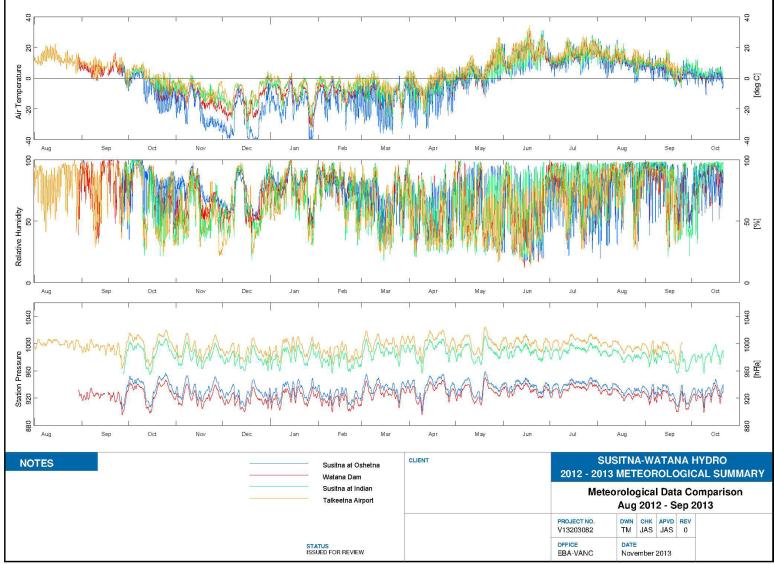

#### Figure C-14. Meteorological Data Comparison for all Susitna Sites, 2012-2013