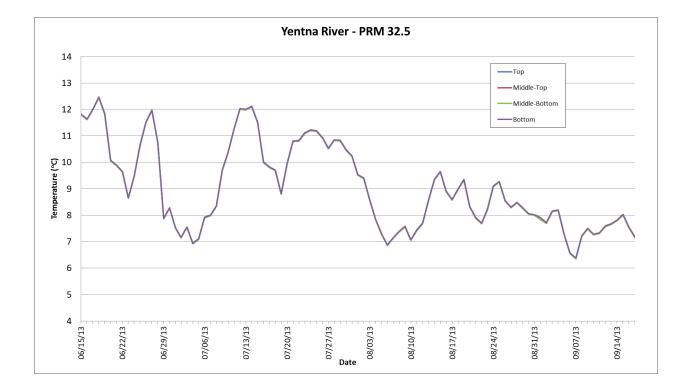

Prepared by

Tetra Tech

February 2014 Draft

Figure B-1. 2013 Thermistor Temperature Data for the Susitna Project Area.

Figure B-2. 2013 Thermistor Temperature Data for the Susitna Project Area.

Figure B-3. 2013 Thermistor Temperature Data for the Susitna Project Area.

#### Figure B-4. 2013 Thermistor Temperature Data for the Susitna Project Area.

Figure B-5. 2013 Thermistor Temperature Data for the Susitna Project Area.

Figure B-6. 2013 Thermistor Temperature Data for the Susitna Project Area.

Figure B-7. 2013 Thermistor Temperature Data for the Susitna Project Area.

Figure B-8. 2013 Thermistor Temperature Data for the Susitna Project Area.

Figure B-9. 2013 Thermistor Temperature Data for the Susitna Project Area.

Figure B-10. 2013 Thermistor Temperature Data for the Susitna Project Area.

Figure B-11. 2013 Thermistor Temperature Data for the Susitna Project Area.

Figure B-12. 2013 Thermistor Temperature Data for the Susitna Project Area.

Figure B-13. 2013 Thermistor Temperature Data for the Susitna Project Area.

Figure B-14. 2013 Thermistor Temperature Data for the Susitna Project Area.