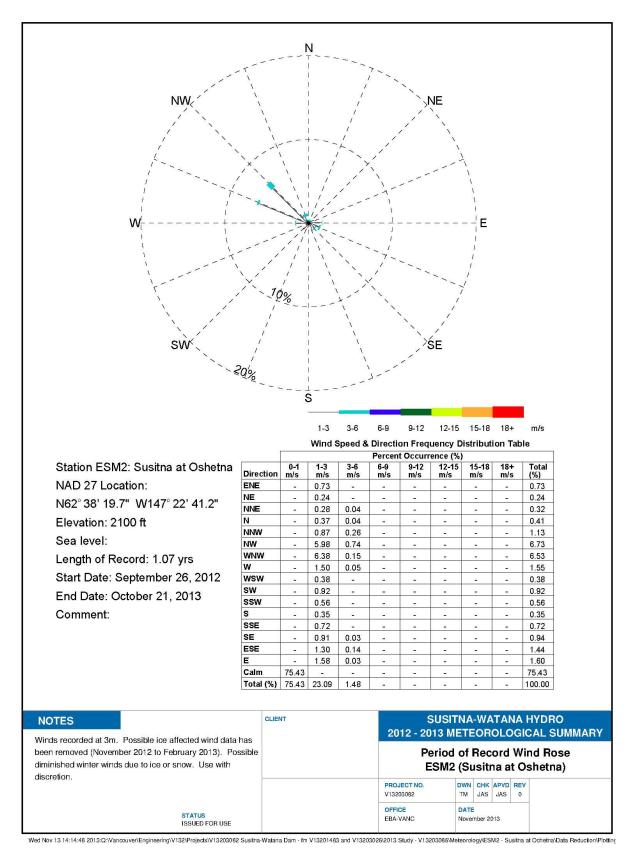

#### Figure C-6. Period of Record Wind Rose for ESM2 the Susitna at Oshetna Site, 2012-2013.