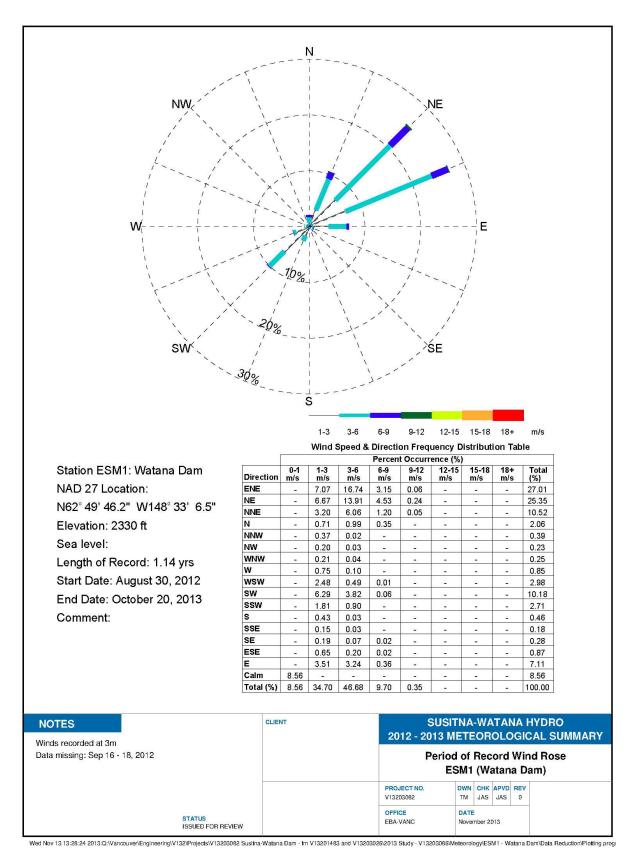

#### Figure C-5. Period of Record Wind Rose for ESM1, the Watana Dam Site, 2012-2013.