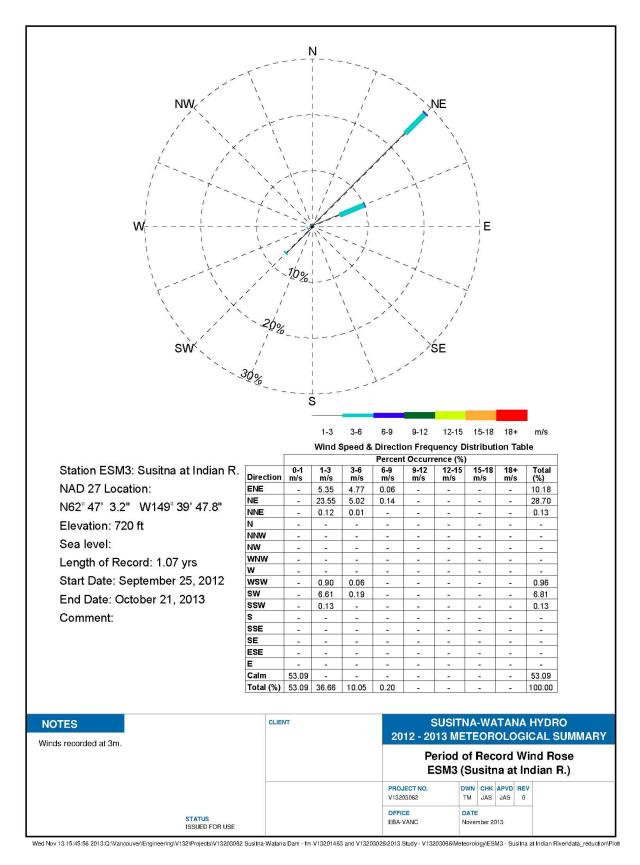

#### Figure C-7. Period of Record Wind Rose for ESM3 Susitna at Indian River, 2012-2013.