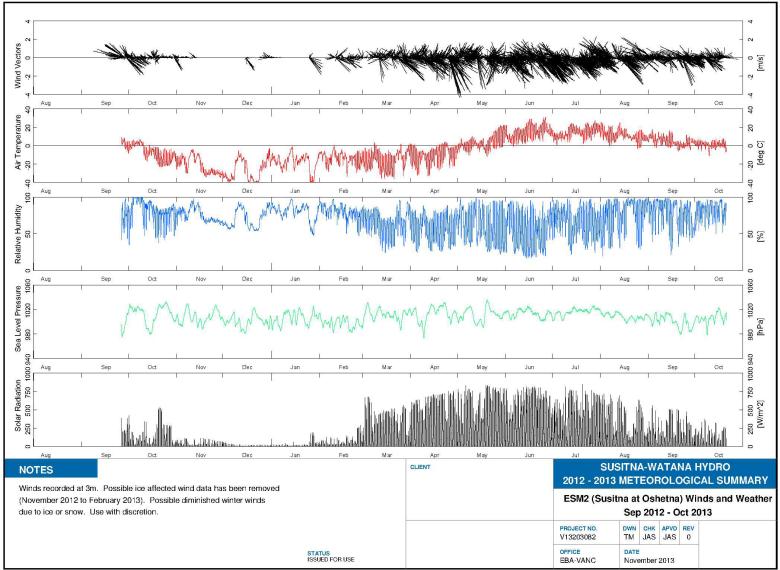

#### Figure C-2. ESM2 Susitna at Oshetna Winds and Weather Meteorological Summary, 2012-2013

Tue Nov 05 11:2840 2013:Q:Wanoouver/Engineering/V132Projects/V13203062 Susitna-Watana Dam - Im V13201483 and V13203026/2013 Study - V13203066/Meteorology/ESM3 - Susitna at Indian Riveridata\_reduction/Plotting programs