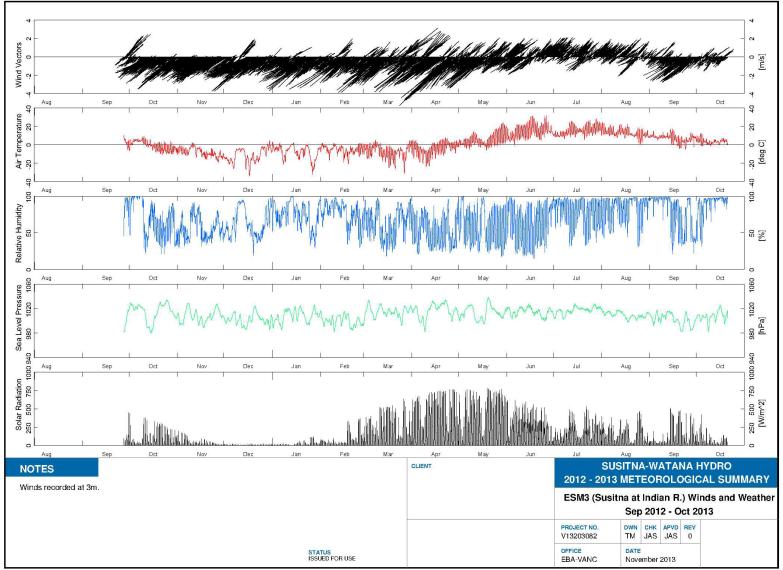

#### Figure C-3. ESM3 Susitna at Indian River Winds and Weather Meteorological Summary, 2012-2013

Wed Nov 13 16:19:26 2013:Q:\Vancouver\Engineering\V132\Projects\V13203082 Susitna-Watana Dam - Im V13201483 and V13203026i2013 Study - V13203086\Meteorology\NCDC - Talkeetnakdata\_reduction\Plotting programs