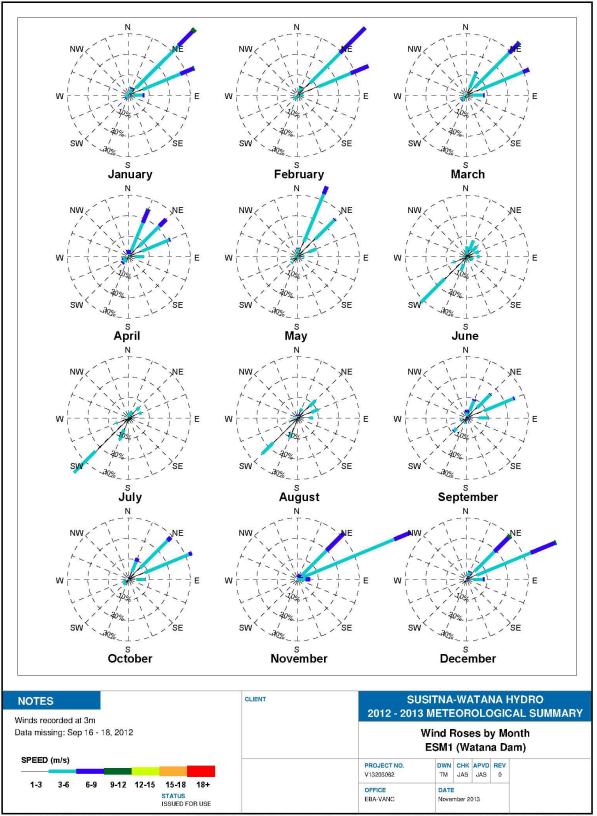

#### Figure C-9. Wind Roses by Month for ESM1, the Watana Dam Site, 2012-2013

Mon Nov 04 13:17:40 2013:Q:\Vancouver\Engineering\V132\Projects\V13203082 Susitna-Watana Dam - fm V13201483 and V13203026\2013 Study - V13203086\Mete