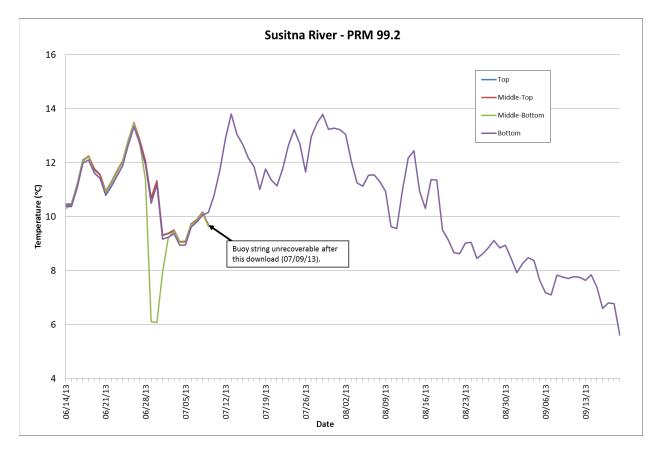

Prepared by

Tetra Tech

February 2014 Draft

Figure B-1. 2013 Thermistor Temperature Data for the Susitna Project Area.

Figure B-2. 2013 Thermistor Temperature Data for the Susitna Project Area.

Figure B-3. 2013 Thermistor Temperature Data for the Susitna Project Area.