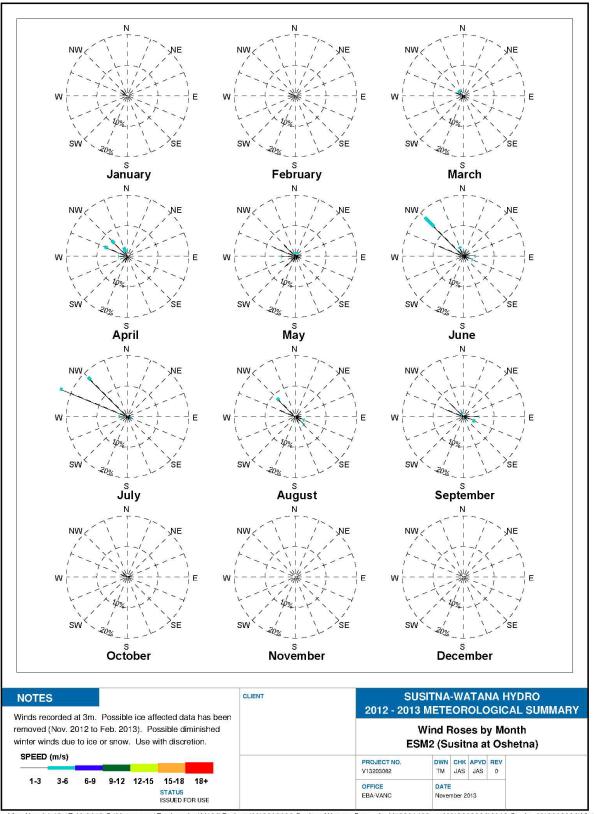

#### Figure C-10. Wind Roses by Month for ESM2, the Susitna at Oshetna Site, 2012-2013

Tue Nov 05 11:35:28 2013:Q:\Vancouver\Engineering\V132\Projects\V13203082 Susitna-Watana Dam - fm V13201483 and V13203026\2013 Study - V13203086\Met