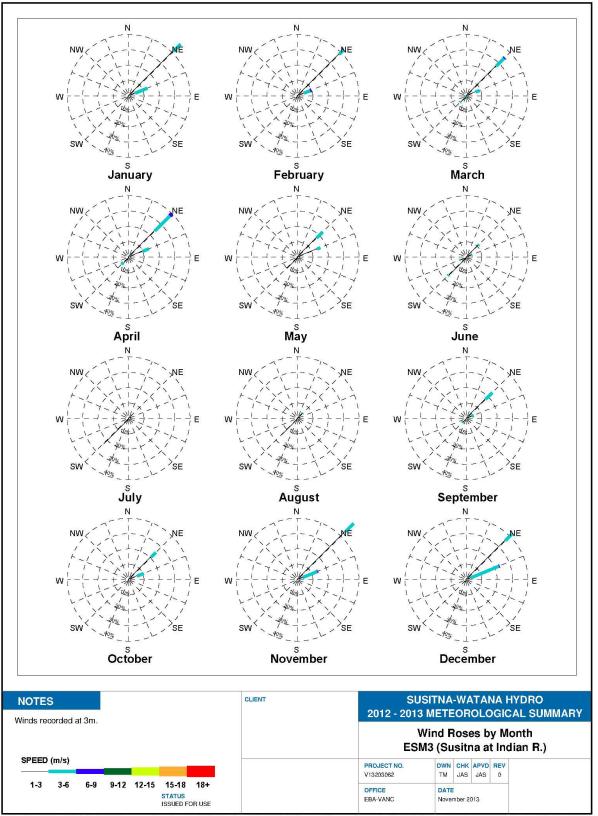

#### Figure C-11. Wind Roses by Month for ESM3, the Susitna at Indian River Site, 2012-2013

Tue Nov 05 16:47:54 2013:Q:\Vancouven\Engineering\V132\Projects\V13203082 Susitna-Watana Dam - fm V13201483 and V13203026\2013 Study - V13203086\Metri