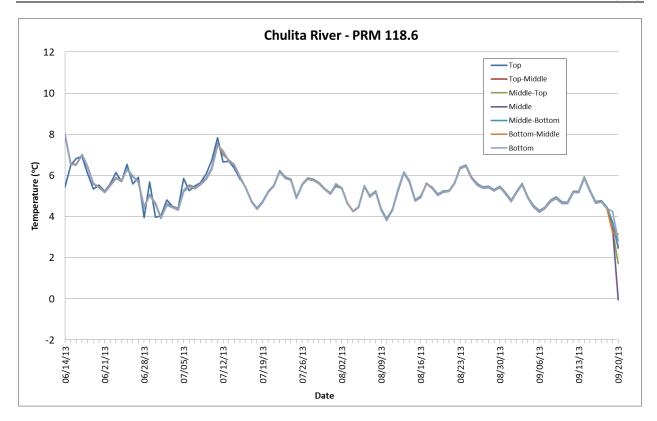

Prepared by

Tetra Tech

February 2014 Draft

Figure B-1. 2013 Thermistor Temperature Data for the Susitna Project Area.

Figure B-2. 2013 Thermistor Temperature Data for the Susitna Project Area.

Figure B-3. 2013 Thermistor Temperature Data for the Susitna Project Area.