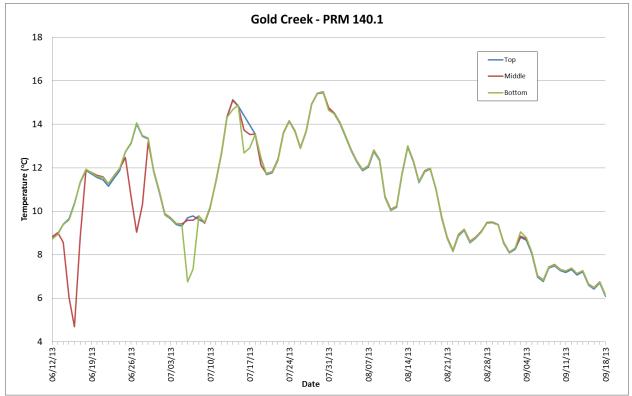

#### Figure B-4. 2013 Thermistor Temperature Data for the Susitna Project Area.

Figure B-5. 2013 Thermistor Temperature Data for the Susitna Project Area.

Figure B-6. 2013 Thermistor Temperature Data for the Susitna Project Area.