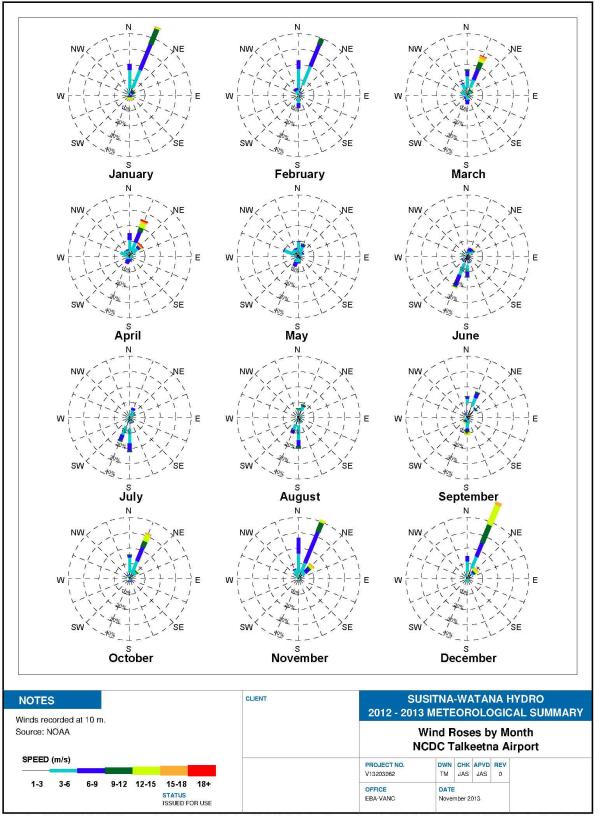

#### Figure C-12. Wind Roses by Month for the Talkeetna Airport Site, 2012-2013

Figure C-13. Comparison of Wind Roses for all Susitna Sites, 2012-2013

Wed Nov 06 13:06-58 2013:Q:\Vancouver\Engineering\V132IProjects\V13203082 Susitna-Watana Dam - Im V13201483 and V13203026/2013 Study - V13203086\Meteorology\Station Comparison Plots