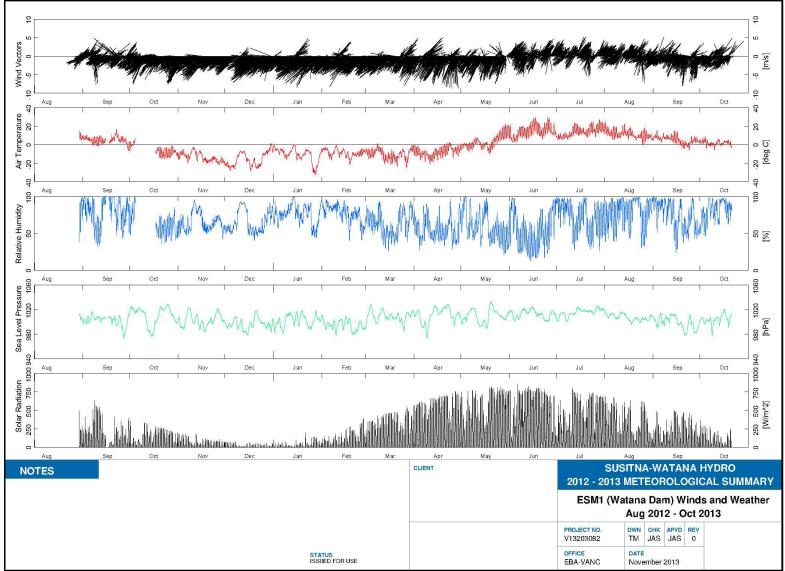

#### Figure C-1. ESM1 Watana Dam Site Winds and Weather Meteorological Summary, 2012-2013

Wed Nov 13 14:53.32 2013.Q.\Vancouver\Engineering\V132Projects\V13203062 Susitna-Watana Dam - fm V13201483 and V13203026\2013 Study - V13203066\Meteorology\ESM2 - Susitna at Ocshetna\Data Reduction\Plotting programs