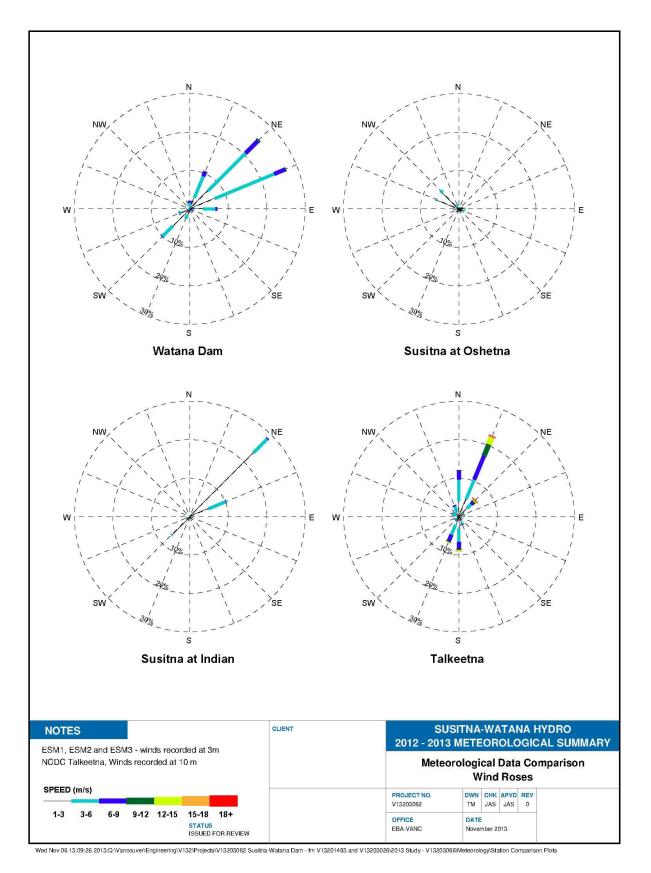

#### Figure C-12. Wind Roses by Month for the Talkeetna Airport Site, 2012-2013

Figure C-13. Comparison of Wind Roses for all Susitna Sites, 2012-2013

Wed Nov 06 13:06-58 2013:Q:\Vancouver\Engineering\V132IProjects\V13203082 Susitna-Watana Dam - Im V13201483 and V13203026/2013 Study - V13203086\Meteorology\Station Comparison Plots