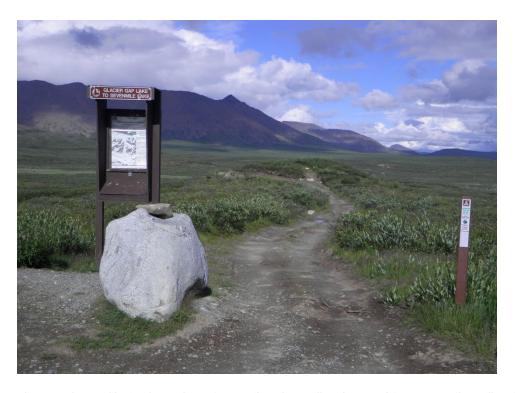

Photograph K-4. Old Man Creek/Goose Lake Route: Formal Winter Trail with Dispersed Informal Use

Photograph K-5. Byers Lake Trail: Formal Summer Trail; Trailhead Facility

Photograph K-6: Glacier Gap Lake to Sevenmile Lake Trailhead: Formal Summer Trail; Trailhead Facility