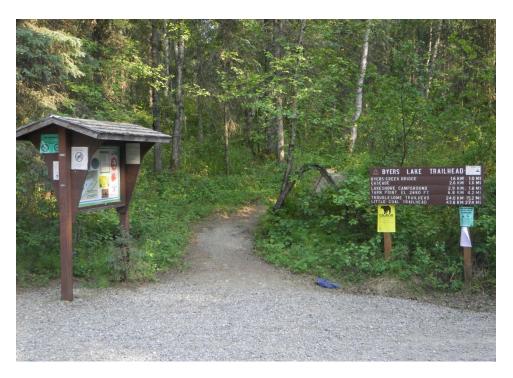

Photograph K-4. Old Man Creek/Goose Lake Route: Formal Winter Trail with Dispersed Informal Use

Photograph K-5. Byers Lake Trail: Formal Summer Trail; Trailhead Facility

Photograph K-6: Glacier Gap Lake to Sevenmile Lake Trailhead: Formal Summer Trail; Trailhead Facility