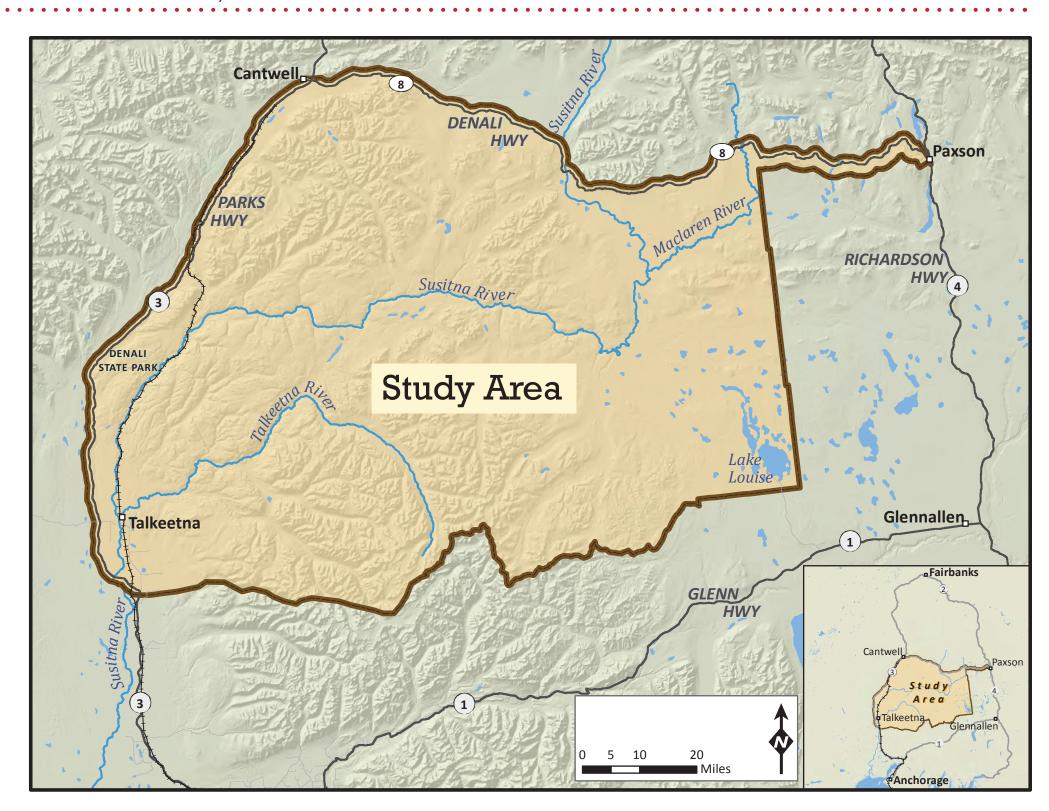

#### **Recreation in the Study Area**

13. Do you live within the Study Area highlighted on the map on page 7? 1 Yes (skip to Q14a) 2 No

| old you visit the Study Area for any outdoor recreational activities between May 2012 and April 2013? |  |                    |                         |                  |
|-------------------------------------------------------------------------------------------------------|--|--------------------|-------------------------|------------------|
| 1 Yes (continue to Q14a-c) 2 No (skip to Q33 on page 14)                                              |  |                    |                         |                  |
|                                                                                                       |  | RECREATION Between | May 2012 and April 2013 | Most Recent Trip |
|                                                                                                       |  | 14a.               | 14b.                    | 14c.             |
|                                                                                                       |  |                    |                         |                  |

15. What was your primary recreational activity on your most recent outing in the Study Area?

| CHECK ONLY ONE ACTIVITY                                                                                                                      | 15a. (IF HUNTING WAS YOUR PRIMARY ACTIVITY) Which of these was your primary harvest objective? (Do not include trapping.) |
|----------------------------------------------------------------------------------------------------------------------------------------------|---------------------------------------------------------------------------------------------------------------------------|
| 01 Riding the Alaska Railroad                                                                                                                | which of these was your <u>primary</u> har vest objective. (Do not include trapping.)                                     |
| 02 Bird watching                                                                                                                             | Please select only one.                                                                                                   |
| 03 Bicycling                                                                                                                                 | ·                                                                                                                         |
| 04 Camping-remote tent                                                                                                                       | 01 Caribou – Federal subsistence                                                                                          |
| 05 Camping-RV/cabin/campground/roadside tent                                                                                                 | 02 Caribou – State draw permit one bull                                                                                   |
| 06 Collecting berries/mushrooms                                                                                                              | 03 Caribou – State registration permit any caribou                                                                        |
| 07 Dog sledding                                                                                                                              | 04 Caribou – State community harvest                                                                                      |
| 08 Fishing for salmon                                                                                                                        | 05 Caribou – Non-resident                                                                                                 |
| 09 Fishing for other species                                                                                                                 | 06 Moose – Federal subsistence                                                                                            |
| 10 Flightseeing                                                                                                                              | 07 Moose – State draw permit any bull                                                                                     |
| 11 Hunting                                                                                                                                   | 08 Moose – State draw permit cow                                                                                          |
| 12 Hiking/backpacking                                                                                                                        | 09 Moose – State community harvest                                                                                        |
| 13 Motorized boating (jet, prop, air)                                                                                                        | <del>-</del>                                                                                                              |
| 14 Rafting/canoeing/kayaking/pack raft (non-motorized)                                                                                       | 10 Moose – State harvest ticket                                                                                           |
| 15 Riding ATV's                                                                                                                              | 11 Moose – Non-resident                                                                                                   |
| 16 Skiing                                                                                                                                    | 12 Bear (brown or black)                                                                                                  |
| 17 Snow machining                                                                                                                            | 13 Waterfowl                                                                                                              |
| 18 Snowshoeing                                                                                                                               | 14 Upland game birds                                                                                                      |
| 19 Walking/running                                                                                                                           | 15 Other                                                                                                                  |
| 20 Wildlife viewing                                                                                                                          |                                                                                                                           |
| 21 Other activity                                                                                                                            |                                                                                                                           |
| 16. Where did you participate in your primary activity on your most receive (Please write in the grid number/s found on the map on page 10.) | cent outing in the Study Area? Grid #                                                                                     |
| 17. Had you ever been to the Study Area for this primary activity prior to 1 Yes 2 No (skip to Q18 on the next page) 3 Live in st            |                                                                                                                           |
| 17a. What year did you first visit the study area for this activity?  (If you live within the Study Area, please indicate what year you move | Yearved there.)                                                                                                           |
| 17b. In general, how often do you participate in this activity in the St                                                                     | udy Area?                                                                                                                 |
| 01 More than 10 times per year 04 Once every few years 02 Two to ten times per year 05 Less than once every few 03 Once every year           | PLEASE CONTINUE TO NEXT PAGE                                                                                              |