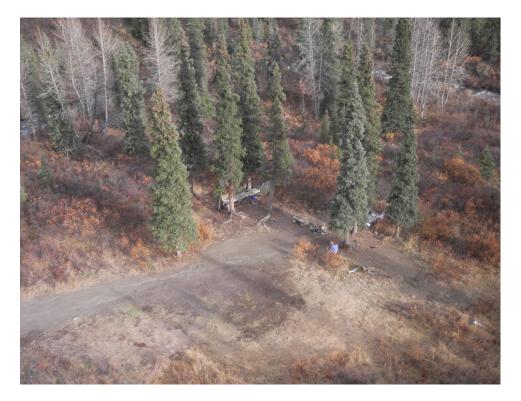

Photograph K-15. Denali View North Facility

Photograph K-16. Christensen Lake Park Day Use Area

Photograph K-17. Dispersed Recreation along the Denali Highway

Photograph K-18. Remote Dispersed Recreation Site on North Fork Butte Creek Trail