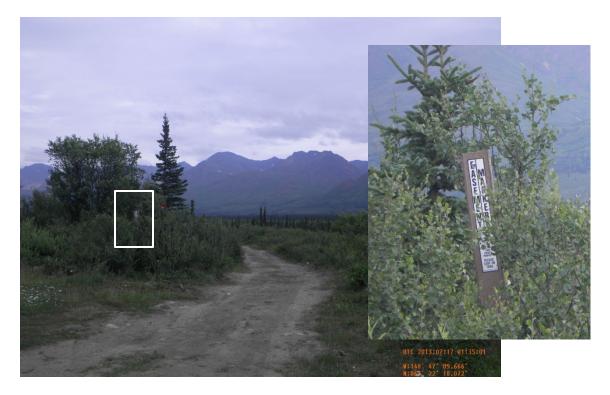

February 2014 Draft

Photograph K-1. Jack River Trail, with 17(b) easement marker

Photograph K-2. East-West Express Trail: Groomed (Formal) Winter Trail

Photograph K-3. Pass Creek Route: Informal Winter Trail