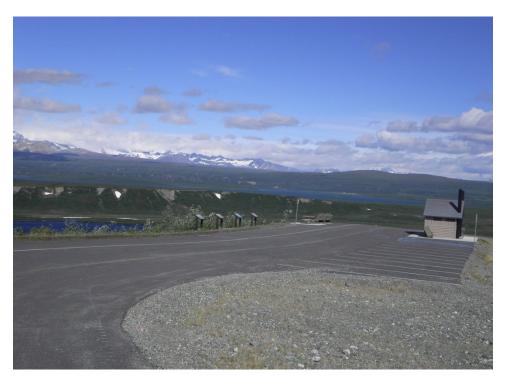

Photograph K-15. Denali View North Facility

Photograph K-16. Christensen Lake Park Day Use Area

Photograph K-17. Dispersed Recreation along the Denali Highway

Photograph K-18. Remote Dispersed Recreation Site on North Fork Butte Creek Trail