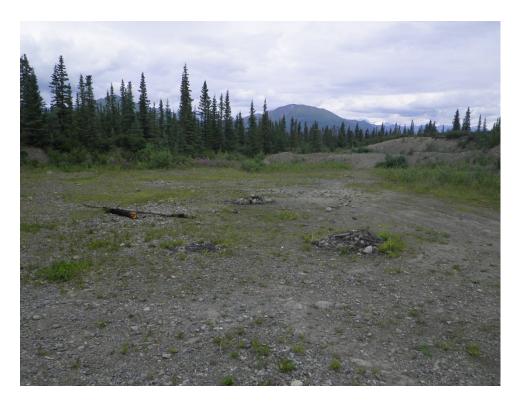

Photograph K-7. Butte Creek Trail: Informal Summer Trail

Photograph K-8. Jay Creek Trail: Informal Summer Trail

Photograph K-9. Susitna River Access Point at Denali Highway Bridge

Photograph K-10. Boat Launch Facility at Tangle Lakes Campground