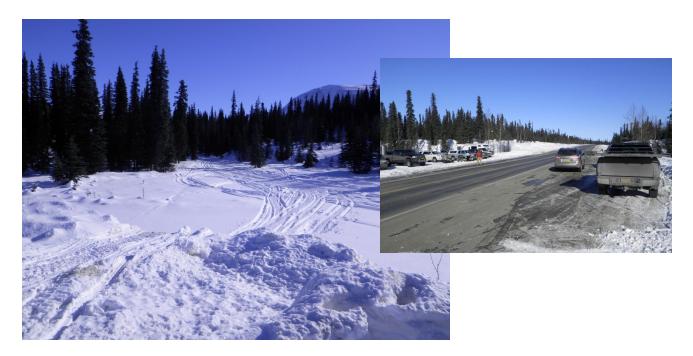

Photograph K-4. Old Man Creek/Goose Lake Route: Formal Winter Trail with Dispersed Informal Use

Photograph K-5. Byers Lake Trail: Formal Summer Trail; Trailhead Facility

Photograph K-6: Glacier Gap Lake to Sevenmile Lake Trailhead: Formal Summer Trail; Trailhead Facility