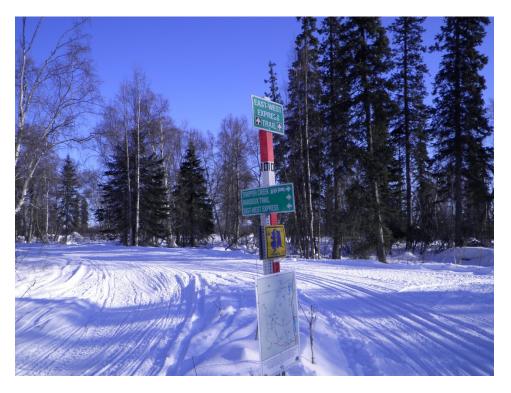

February 2014 Draft

Photograph K-1. Jack River Trail, with 17(b) easement marker

Photograph K-2. East-West Express Trail: Groomed (Formal) Winter Trail

Photograph K-3. Pass Creek Route: Informal Winter Trail