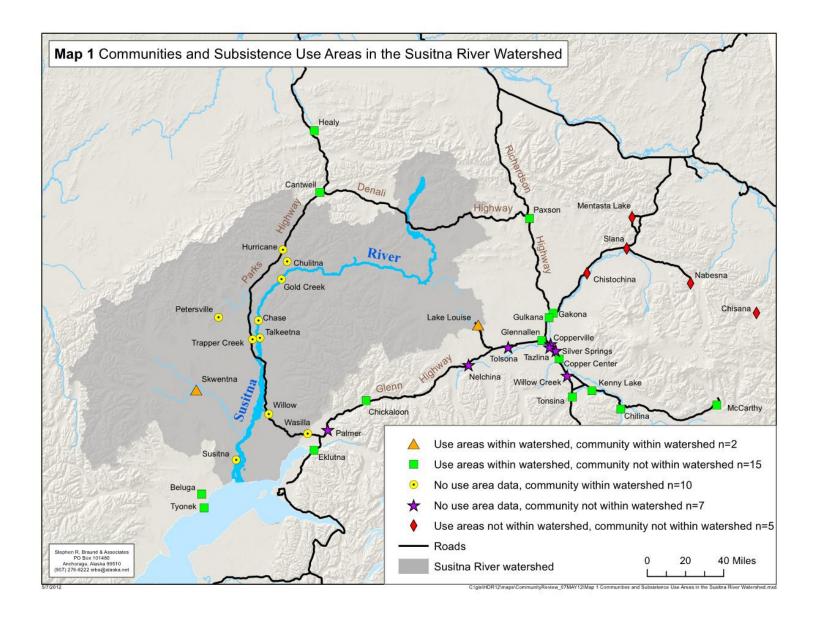

# Review of Communities and Subsistence Use Areas in the Susitna River Watershed

The study team reviewed the communities included in the Alaska Department of Fish and Game (ADF&G) scope of work and in the subsistence data gap analysis prepared by Northern Land Use Research, Inc. (NLUR). In addition, the study team identified four other communities that are located, or whose use areas are located, in the Susitna River watershed. These include Chickaloon, Eklutna, Healy, and Lake Louise. Because subsistence use area study is available for the Western Susitna Basin (communities not specified), this region was included in the review. The study team reviewed a total of 42 communities (including a regional use area for the Western Susitna Basin and dispersed households along the Parks Highway and Denali Highway). These communities are listed in Table 1 and depicted on Map 1. The study team reviewed each community for its proximity to the Susitna River watershed, and for the proximity of the community's subsistence use areas (if available) to the Susitna River watershed. In addition, the study team identified whether recent (last three year) harvest data are available for each community. As noted in Table 1, harvest data as collected by ADF&G do not provide all subsistence baseline indicators that are important for characterizing baseline subsistence uses or assessing potential impacts on subsistence uses. Additional baseline indicators not generally available through ADF&G harvest data include multi-year subsistence use areas, comprehensive seasonal round, transportation methods, trip duration, trip frequency, and traditional knowledge including harvester observations of resource change.

As shown in Table 1, the study team identified 14 communities located within the Susitna River watershed, and 18 communities whose use areas are located within the Susitna River watershed. Subsistence use area data are not available for 19 communities. A total of 30 communities are either located within the Susitna River watershed or have use areas that are located within the Susitna River watershed. Map 1 counts do not include the Western Susitna Basin use areas, Denali Highway dispersed households, and Parks Highway dispersed households.

Recent (last three year) harvest data are currently available for only 11 of the 42 communities in Table 1. In their scope of work, ADF&G included communities that are not located in the Susitna River watershed and whose use areas are not included in the Susitna River watershed. These include Chistochina, Mentasta, Nabesna, and Slana. In addition, ADF&G included communities that are not located in the Sustina River watershed for which no use area data are available. These include Copperville, Nelchina, Silver Springs, Tazlina, Tolsona, and Willow Creek.

In their subsistence data gap analysis, NLUR included communities that are not located in the Susitna River watershed and whose use areas are not included in the Susitna River watershed. These include Chisana, Chistochina, Mentasta, and Slana. In addition, NLUR included communities that are not located in the Susitna River watershed for which no use area data are available. These include Copperville, Palmer, Silver Springs, and Tazlina.